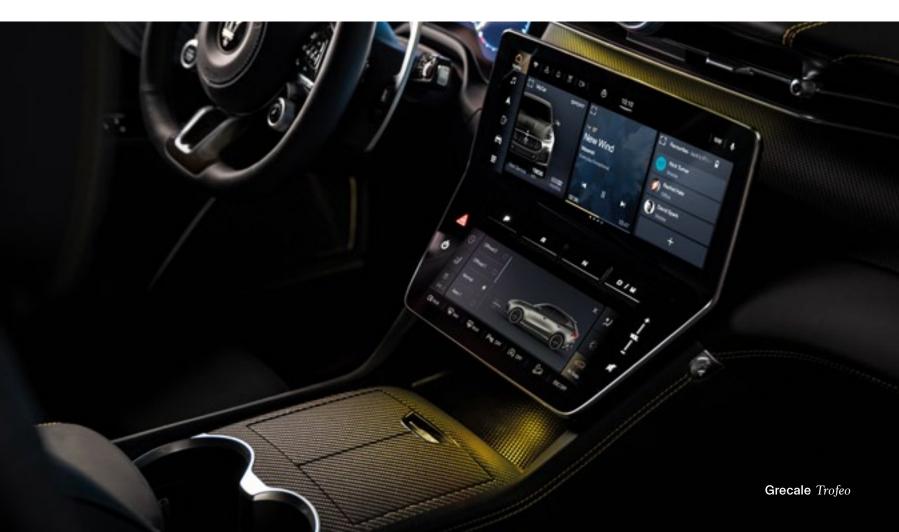

#### MIA (Maserati Intelligent Assistant):

With the customizable Maserati Intelligent Assistant (MIA) powered by Android Automotive OS, you can access its many controls on the large 12.3" screen: navigation, media, drive modes, vehicle settings, apps and more. Everything is just one swipe away.

#### Wi-Fi and Navigation:

Enjoy the 12.3" Head Unit while navigating with the latest maps and real-time traffic information, and receive updates about weather and parking availability at destination, made easy to find with Street View. Activate the on-board Wi-Fi hotspot and browse and stream on up to 8 devices.