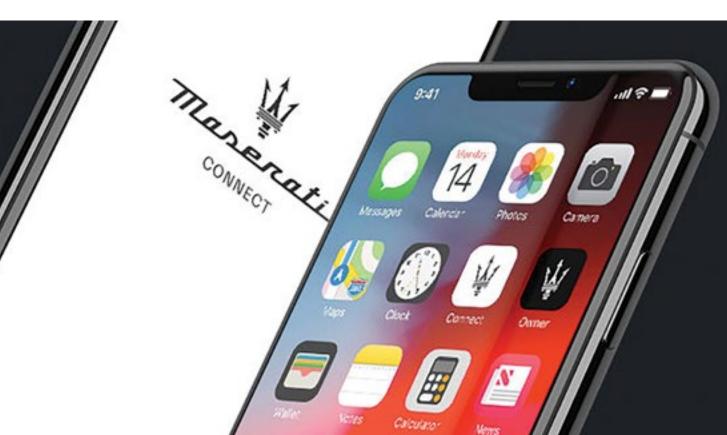

## Connect to your everyday

Enjoy the luxury of being in control, anytime and anywhere you desire through your smartphone, smartwatch or virtual assistant. Maserati Connect: a seamless, smart and digital everyday experience in and around your Grecale.

Smart. connected: Your Maserati as part of your smart ecosystem. Just ask Alexa or Google Assistant for your vehicle status, or to send a destination to your always-updated navigation. Communicating with your car from your couch is that simple. With In-Car Alexa, you can ask to play music, hear the news, check the weather, control smart home devices, and more.