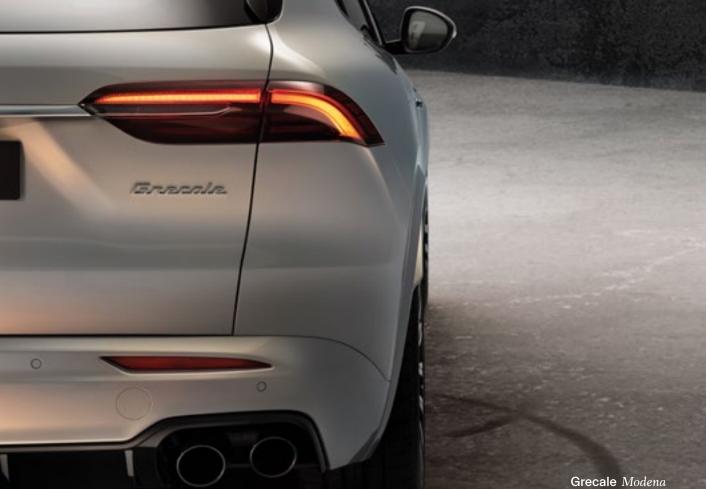

## Three new trims for a *unique encounter*

Three exclusive new trims have been introduced as part of the new Grecale Range. In terms of style, the new **GT**, **Modena and Trofeo** trims introduced a **new Maserati logo** on the hood and a **new specific badge for each trim version** placed just above the three iconic side air vents. At the rear, the traditional saetta logo has been replaced by a new Trident logo on the C-pillar, while a new Maserati script takes stage on the trunk.

#### Turn back:

Inspired by the Giugiaro 3200 GT, the boomerang shaped taillights integrate seamlessly with the Grecale's clean lines. On the lower, more technical part, the newly designed exhausts visually describe the roaring Maserati sound.