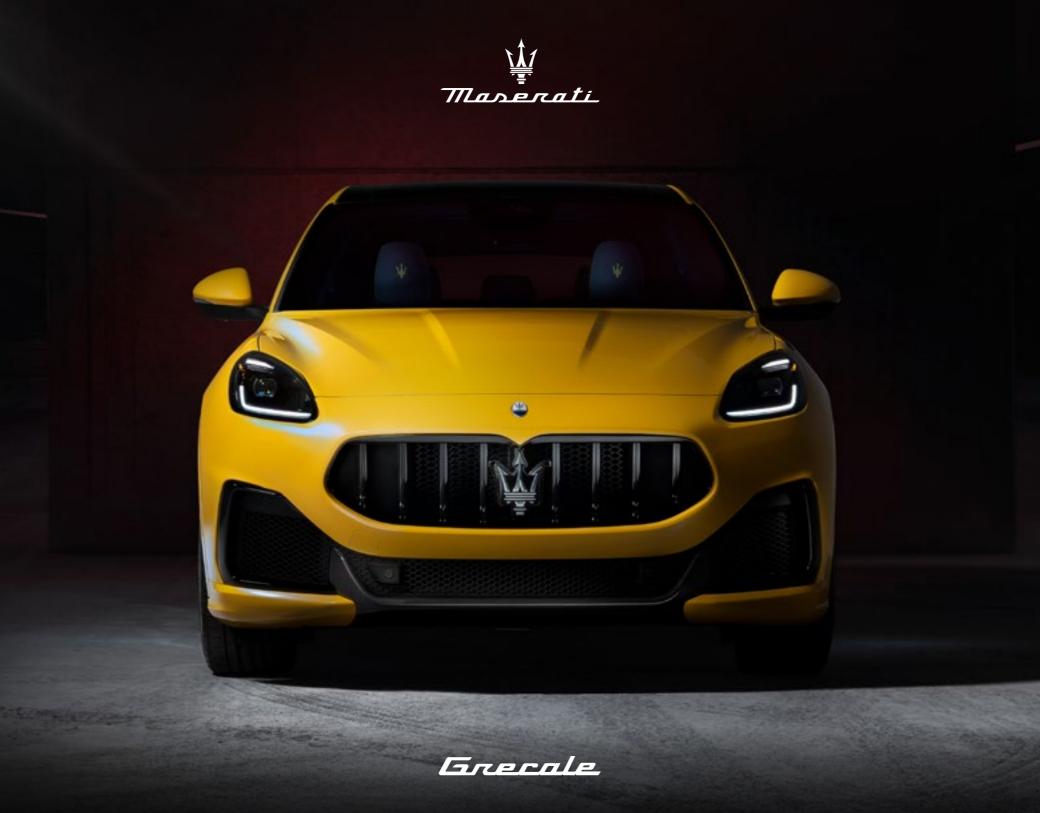

## Bold beyond trends

Naming cars after the most famous winds in the world is a tradition at Maserati. It continues with a new SUV, named after the fierce northeast wind of the Mediterranean Sea: The Grecale.

Cosmopolitan and modern. Italian and timeless. Out of this creative tension comes the all-new Grecale. Its sculpted lines fuse essential iconic design elements with an audacious, futuristic outlook. Purity of shape, free of ostentation. Exceptional never follows trends.