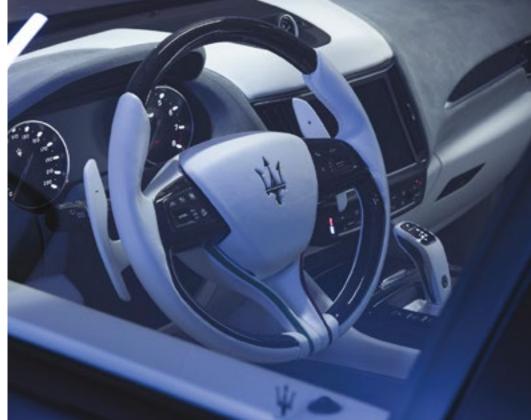

#### Instrument cluster:

The 12.3" TFT Digital Cluster has been designed to ensure full visibility in any condition and for any driver. Four configurations are available: Classic, Evolved, Relaxed and Corsa (Trofeo only).

#### MIA (Maserati Intelligent Assistant):

With the customizable Maserati Intelligent Assistant (MIA) powered by Android Automotive OS, you can access its many controls on the large 12.3" screen: navigation, media, drive modes, vehicle settings, apps and more. Everything is just one swipe away.

#### Future o'clock:

Classic frame, progressive technology. Time has come to renew a distinctive detail. The iconic mechanical clock has turned into a digital smartwatch whose style changes according to your taste. Not only does it tell the time, it also becomes a driver-car interface that enables smart vocal interactions.