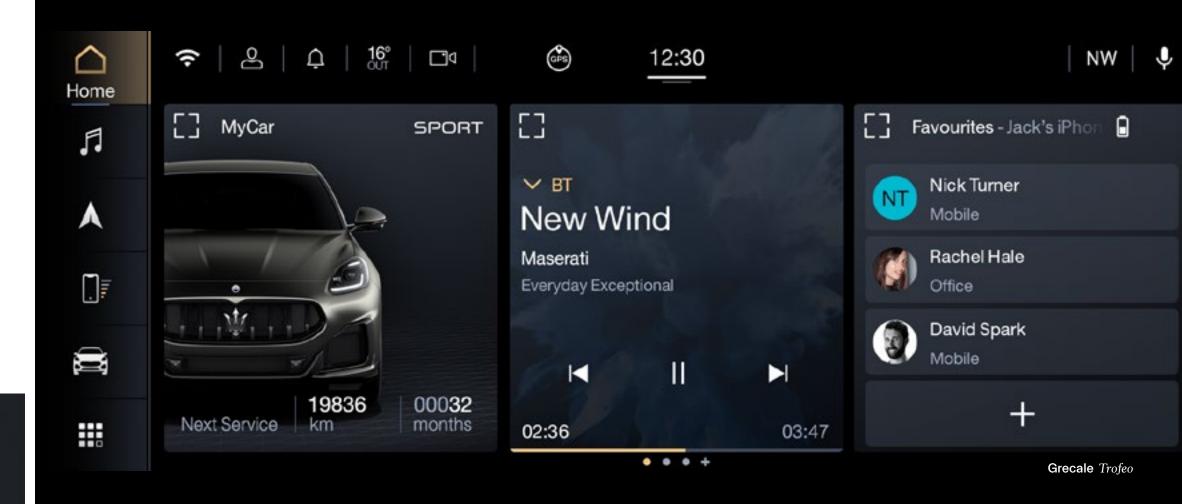

#### MIA (Maserati Intelligent Assistant):

With the customizable Maserati Intelligent Assistant (MIA) powered by Android Automotive OS, you can access its many controls on the large 12.3" screen: navigation, media, drive modes, vehicle settings, apps and more. Everything is just one swipe away.

#### Comfort display:

8,8" Comfort display enables easy-access to the majority of Grecale's features and personalization (Lights command, Seats vents and heating, Air conditioning, Ambient lighting). With smart gestures control, the 8,8" Comfort display is set to higher the safety level on the car, keeping the driver's focus on the road without having to search for climate settings on the display.

## Connect to your everyday

Enjoy the luxury of being in control, anytime and anywhere you desire through your smartphone, smartwatch or virtual assistant. Maserati Connect: a seamless, smart and digital everyday experience in and around your Grecale.

#### Wi-Fi and Navigation:

Enjoy the 12.3" Head Unit while navigating with the latest maps and real-time traffic information, and receive updates about weather and parking availability at destination, made easy to find with Street View. Activate the on-board Wi-Fi hotspot and browse and stream on up to 8 devices.