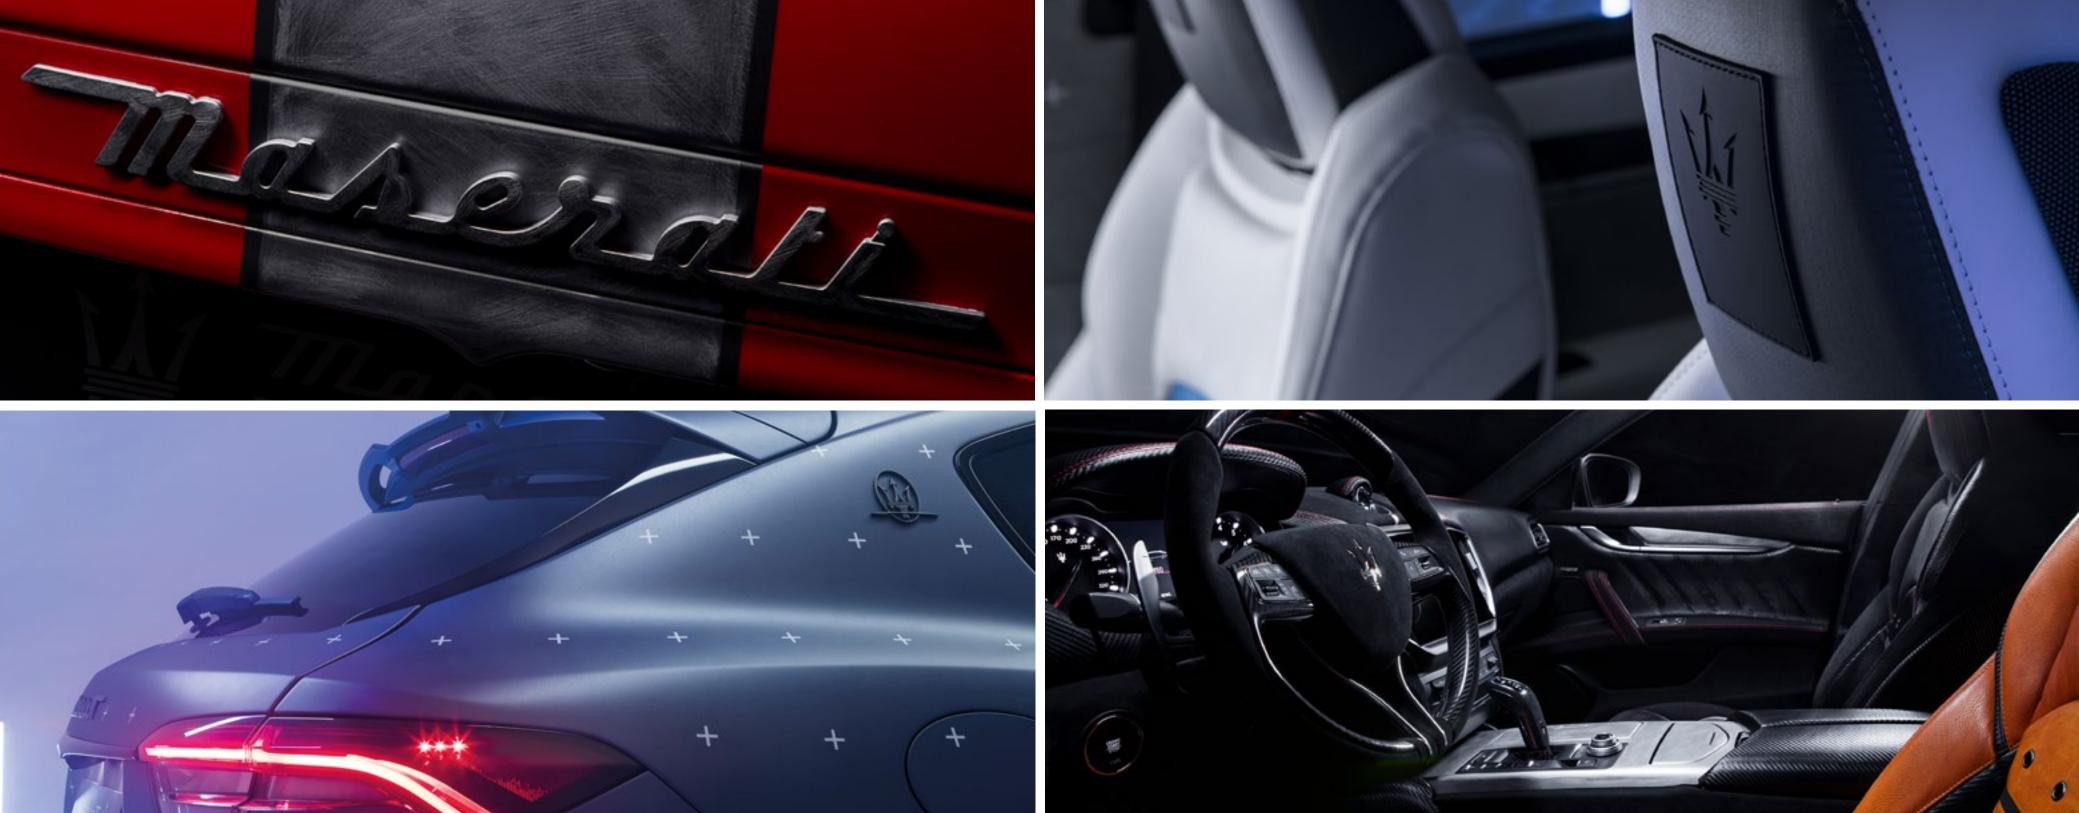

## Three new trims for a *unique encounter*

Three exclusive new trims have been introduced as part of the new Grecale Range. In terms of style, the new **GT**, **Modena and Trofeo** trims introduced a **new Maserati logo** on the hood and a **new specific badge for each trim version** placed just above the three iconic side air vents. At the rear, the traditional saetta logo has been replaced by a new Trident logo on the C-pillar, while a new Maserati script takes stage on the trunk.

## The Grecale Collection

One choice, many possibilities to distinguish yourself.

Grecale GT

Side air vents and GT Badge

Headrest detail

Maglia Milano

## **Grecale GT-**Everyday Exceptional

The GT trim, powered by a four-cylinder mild hybrid engine capable of delivering 300hp, elegantly underlines the original Maserati charm and elegance. The exotic details of the Grecale GT gracefully express the Brand's passion for luxurious details and ever-so-visible Italian style.