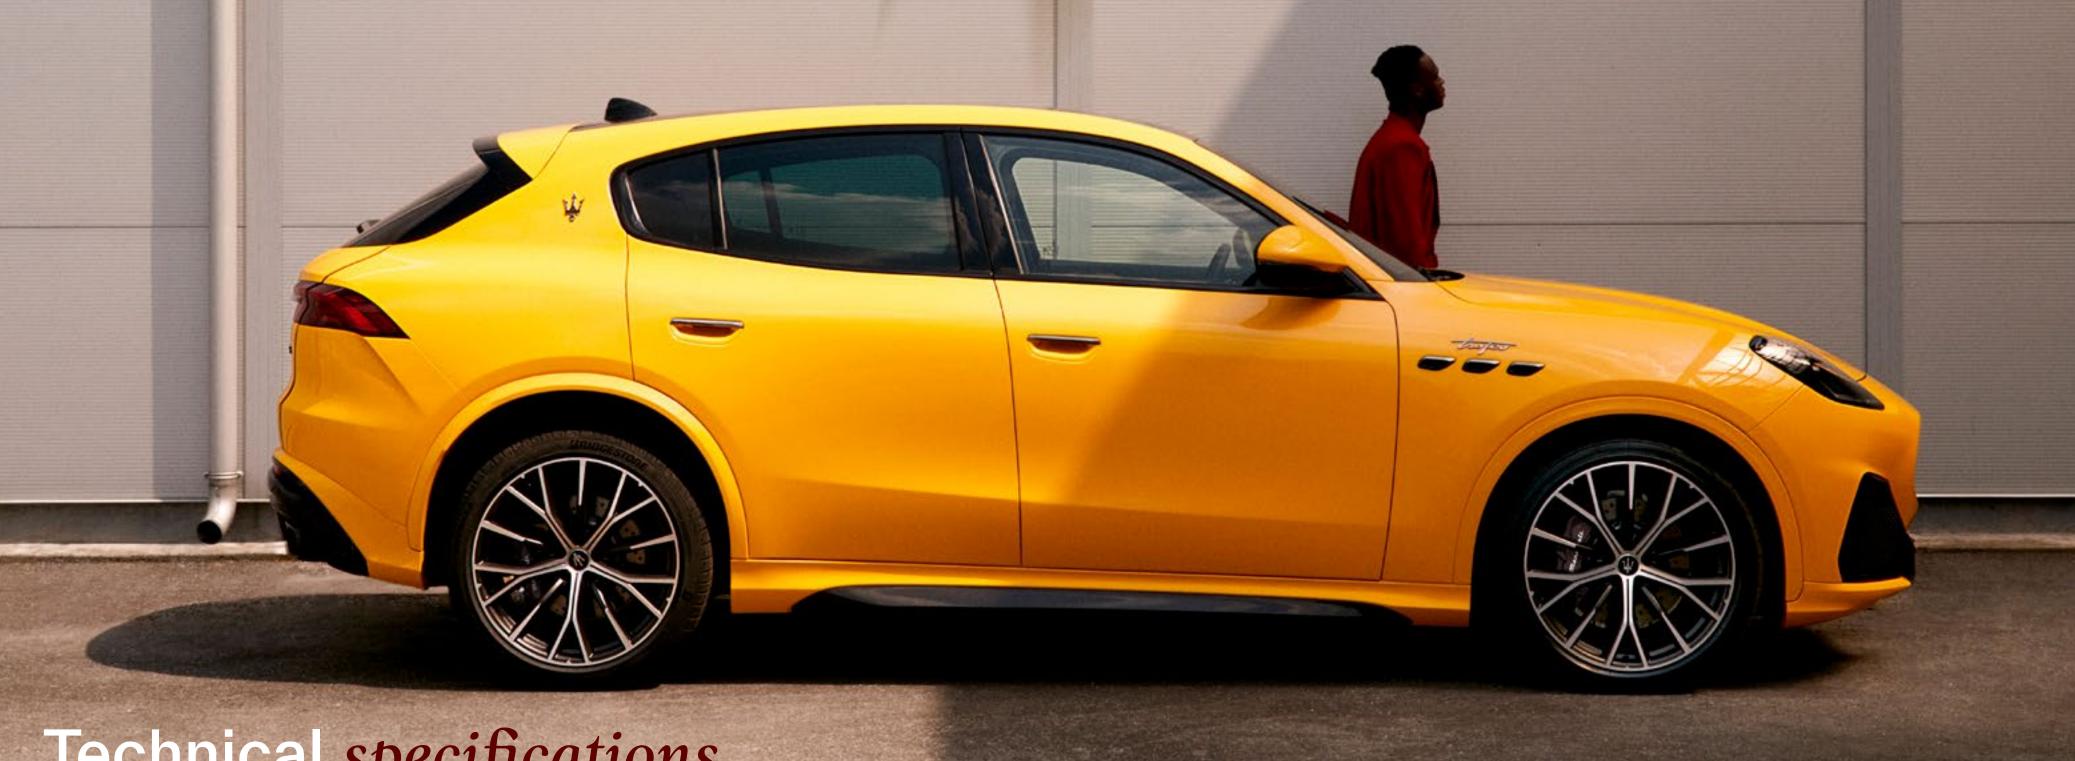

#### Technical specifications | 54

Specifications overview of all Grecale versions

# Technical specifications

| DIMENSIONS AND WEIGHTS       | GRECALE GT | GRECALE MODENA | GRECALE TROFEO |
|------------------------------|------------|----------------|----------------|
| Length                       | 4846 mm    | 4847 mm        | 4859 mm        |
| Width (with side mirrors)    | 2163 mm    | 2163 mm        | 2163 mm        |
| Width (without side mirrors) | 1948 mm    | 1979 mm        | 1979 mm        |
| Height                       | 1670 mm    | 1667 mm        | 1659 mm        |
| Wheelbase                    | 2901 mm    | 2901 mm        | 2901 mm        |
| Turning circle               | 12.4 m     | 12.4 m         | 12.4 m         |
| Boot capacity                | 535        | 535            | 570            |
| Fuel tank capacity           | 641        | 64             | 641            |
| Homologated Weight           | 1870 kg    | 1895 kg        | 2027 kg        |

#### ENGINE

| Number of cylinders and layout    | L4 MHEV         | L4 MHEV         | V6 90°          |
|-----------------------------------|-----------------|-----------------|-----------------|
| Displacement                      | 1995 cc         | 1995 cc         | 3000 cc         |
| Bore                              | 84 mm           | 84 mm           | 88 mm           |
| Stroke                            | 90 mm           | 90 mm           | 82 mm           |
| Compression ratio                 | 9.5:1           | 9.5:1           | 11:1            |
| Max. power output                 | 300 CV          | 330 CV          | 530 CV          |
| Engine speed at max. power output | 5750 rpm        | 5750 rpm        | 6500 rpm        |
| Peak torque                       | 450 Nm          | 450 Nm          | 620 Nm          |
| Engine speed at peak torque       | 2000 - 4000 rpm | 2000 - 5000 rpm | 3000 - 5500 rpm |
|                                   |                 |                 |                 |

#### TRANSMISSION

| Transmission | Automatic 8 gears | Automatic 8 gears | Automatic 8 gears |
|--------------|-------------------|-------------------|-------------------|
|              |                   |                   |                   |

#### PERFORMANCE

| Maximum speed                                  | 240 km/h             | 240 km/h             | 285 km/h      |
|------------------------------------------------|----------------------|----------------------|---------------|
| Acceleration (0 - 100 km/h)                    | 5.6 s                | 5.3 s                | 3.8 s         |
| Stopping distance (100 - 0 km/h)               | <40 mt               | <40 mt               | <40 mt        |
| Fuel consumption (Combined cycle)              | 8.7 - 9.2 l/100 km   | 8.8 - 9.3 l/100 km   | 11.2 l/100 km |
| Fuel consumption (Low cycle)                   | 13.1 - 13.2 l/100 km | 13.1 - 13.2 l/100 km | 17.4 l/100 km |
| Fuel consumption (Medium cycle)                | 8.6 - 9.2 l/100 km   | 8.7 - 9.2 l/100 km   | 11.6 l/100 km |
| Fuel consumption (High cycle)                  | 7.4 - 7.8 l/100 km   | 7.4 - 8 l/100 km     | 9.3 l/100 km  |
| Fuel consumption (extra-High cycle)            | 8.4 - 8.8 l/100 km   | 8.4 - 9 l/100 km     | 10.3 l/100 km |
| CO <sub>2</sub> emissions (Combined cycle)     | 198 - 208 g/km       | 199 - 210 g/km       | 254 g/km      |
| CO <sub>2</sub> emissions (Low cycle)          | 297 - 300 g/km       | 297 - 300 g/km       | 394 g/km      |
| CO <sub>2</sub> emissions (Medium cycle)       | 194 - 208 g/km       | 196 - 209 g/km       | 263 g/km      |
| CO <sub>2</sub> emissions (High cycle)         | 167 - 177 g/km       | 168 - 180 g/km       | 211 g/km      |
| CO <sub>2</sub> emissions (extra - High cycle) | 190 - 199 g/km       | 191 - 204 g/km       | 233 g/km      |
| Regulation                                     | Euro 6D Final        | Euro 6D Final        | Euro 6D Final |