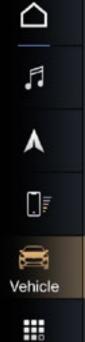

#### Go your own way:

What's your mood today? What are you up to? From COMFORT to GT, from SPORT to OFF-ROAD: just select your drive mode and go. If you own a Trofeo and you are looking for maximum performance, select CORSA mode with Launch Control: bellissimo.