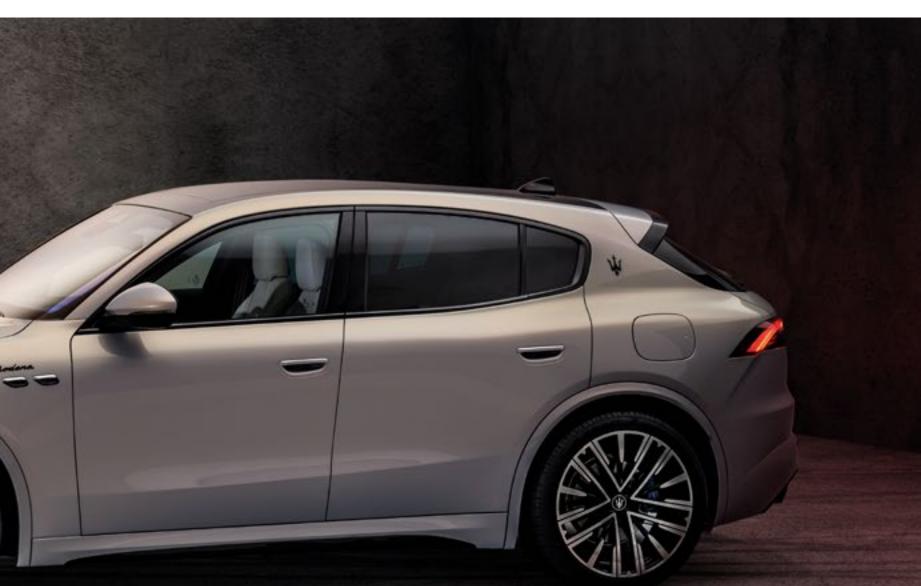

## Three new trims for a *unique encounter*

Three exclusive new trims have been introduced as part of the new Grecale Range. In terms of style, the new **GT**, **Modena and Trofeo** trims introduced a **new Maserati logo** on the hood and a **new specific badge for each trim version** placed just above the three iconic side air vents. At the rear, the traditional saetta logo has been replaced by a new Trident logo on the C-pillar, while a new Maserati script takes stage on the trunk.

## The Grecale Collection

One choice, many possibilities to distinguish yourself.

Grecale GT

Side air vents and GT Badge

Headrest detail

Maglia Milano