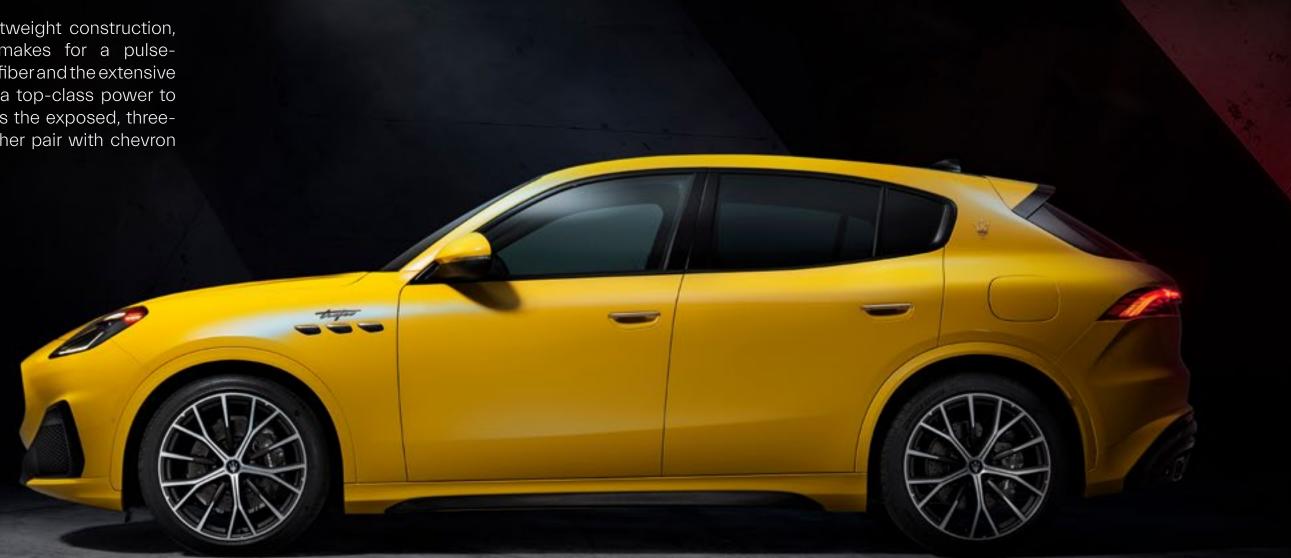

## Grecale Trofeo-The Art of Fast

Exceptional driving, every day, anytime. Lightweight construction, combined with high-performing engines makes for a pulsequickening ride. The driveshaft made in carbon fiber and the extensive use of materials like aluminum contribute to a top-class power to weight ratio, acceleration, and speed. Such as the exposed, threedimensional carbon fiber and perforated leather pair with chevron motifs intensifying the car's dynamism.

530<sub>HP</sub> Max power

285<sub>km/h</sub> Max speed **3.8**sec 0-100 km/h Acceleration

V6 Engine layout **AWD** Traction 620<sub>Nm</sub> Max torque