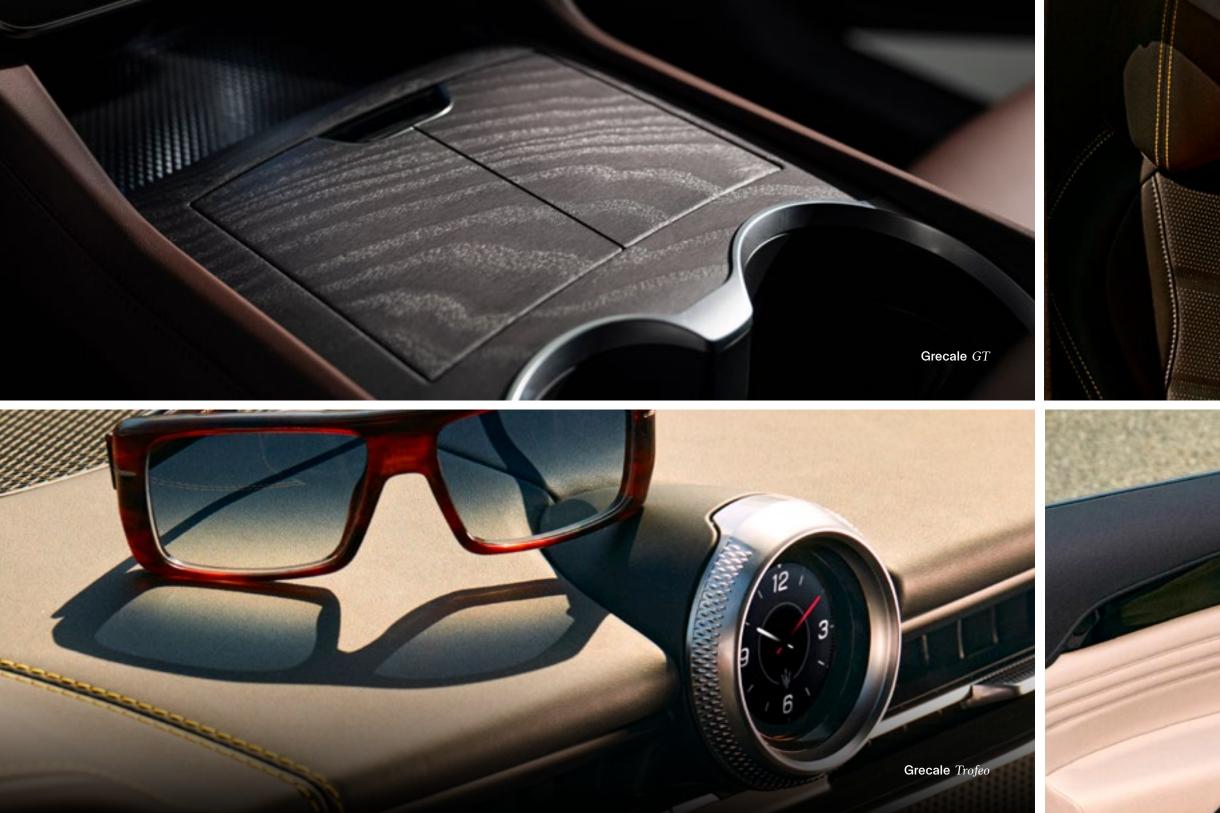

Form is function: The central panel free of buttons and gear lever makes room for the spacious armrest, two ample cup holders, a large storage compartment with double butterfly doors, and a mobile phone charging area.

#### Future o'clock:

Classic frame, progressive technology. Time has come to renew a distinctive detail. The iconic mechanical clock has turned into a digital smartwatch whose style changes according to your taste. Not only does it tell the time, it also becomes a driver-car interface that enables smart vocal interactions.

#### Trofeo

Trofeo trim is made for drivers who adore sports and great performances. A cool appearance paired with an engine of irresistible power. The exposed carbon fiber has a texture verging on the three dimensional, the tactile look evokes almost a raw material effect.