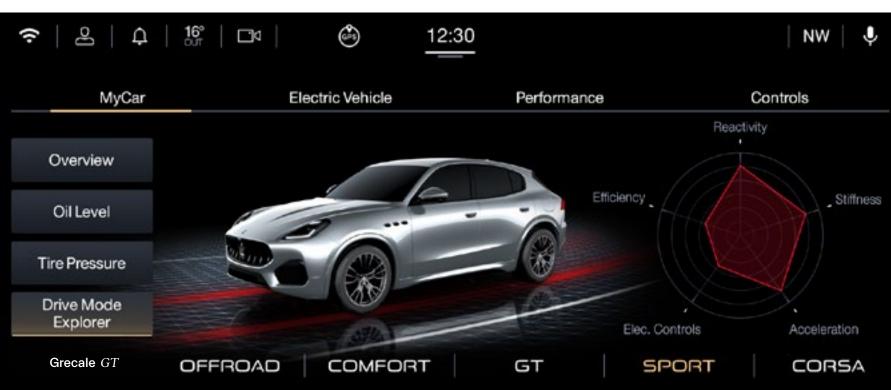

#### MIA (Maserati Intelligent Assistant):

With the customizable Maserati Intelligent Assistant (MIA) powered by Android Automotive OS, you can access its many controls on the large 12.3" screen: navigation, media, drive modes, vehicle settings, apps and more. Everything is just one swipe away.

#### Comfort display:

8,8" Comfort display enables easy-access to the majority of Grecale's features and personalization (Lights command, Seats vents and heating, Air conditioning, Ambient lighting). With smart gestures control, the 8,8" Comfort display is set to higher the safety level on the car, keeping the driver's focus on the road without having to search for climate settings on the display.