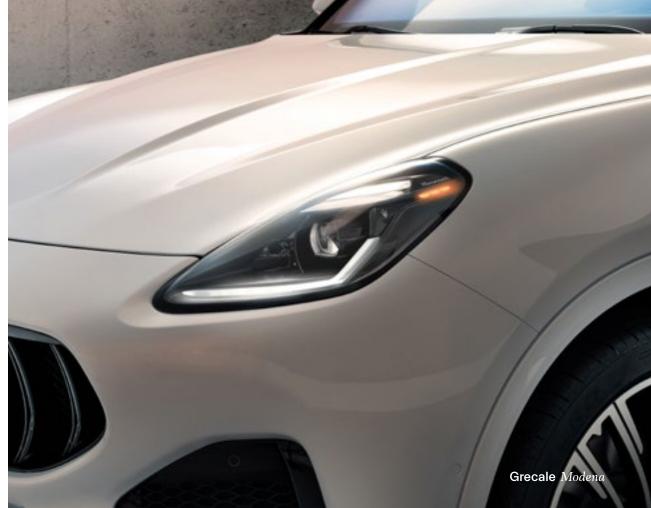

### A bold look forward:

Led technology with a design signature derived from the Maserati MC20 super sports car. The Grecale's headlights perfectly fit with its more vertical body shape.