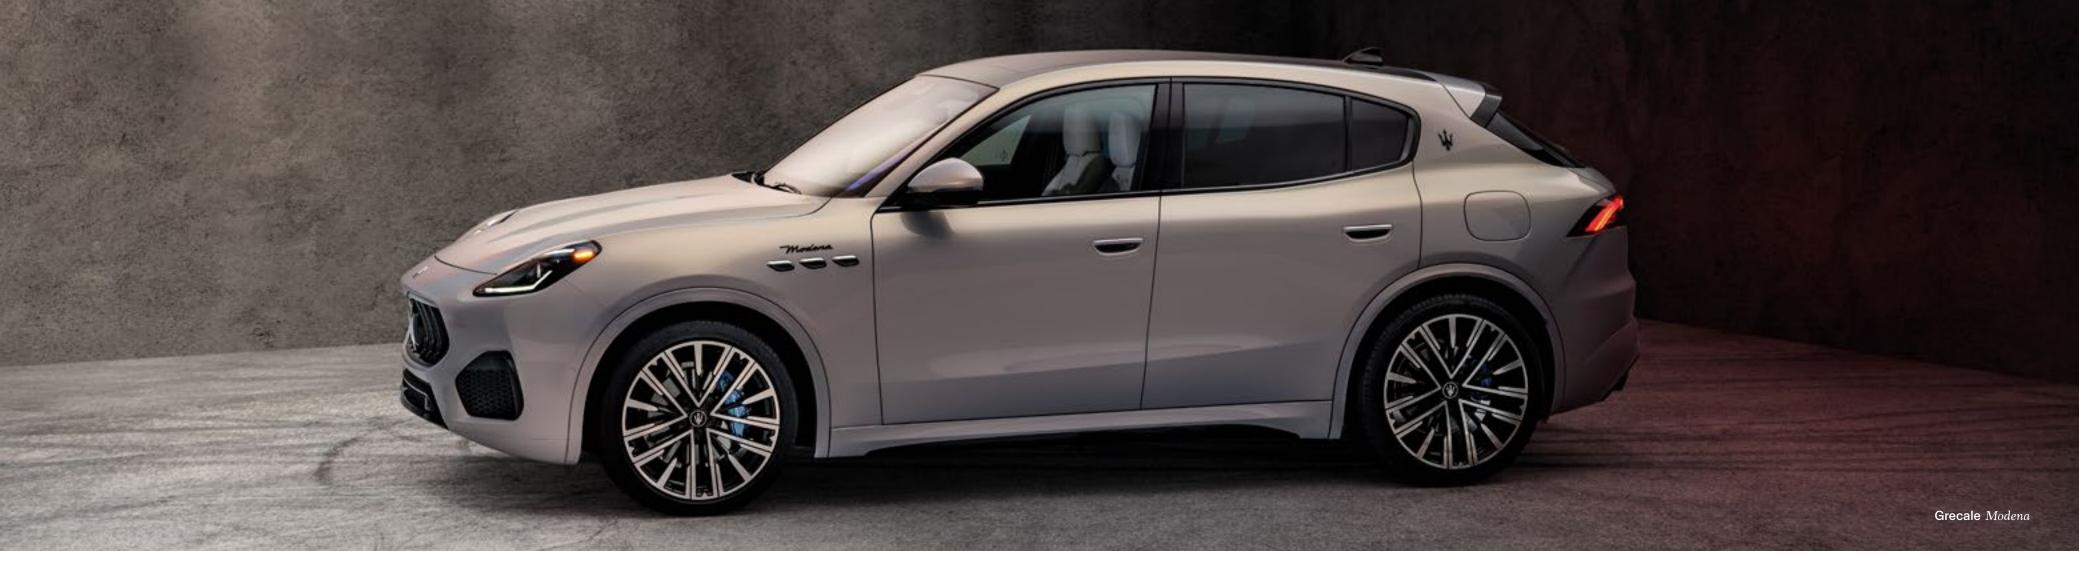

# Grecale Modena-Everyday Exceptional

An innovative display of Maserati performance.

For the sporty soul who is always on the move. Inspired by Italian architecture, the interiors feature an embroidered graphic motif combined with a rare, gray tone wood with an open-pore finish enhances the tactile experience. The body features 20" alloy wheels (21" optionally), gloss black finish logos, front splitter, grille, window shades and inserts on the side skirts and dark exhausts.

> **330**нр Max power

**240**km/h Max speed **5.3**sec 0-100 km/h Acceleration

**L4** Engine layout **AWD** Traction 450<sub>Nm</sub> Max torque

Side air vents and Trofeo Badge

Headrest detail

Carbon fiber