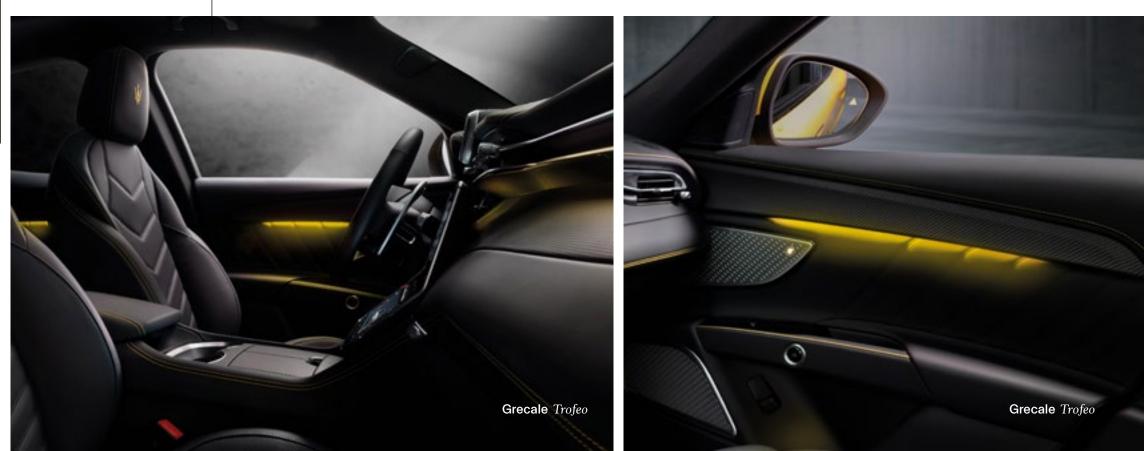

## Grecale Trofeo-The Art of Fast

Exceptional driving, every day, anytime. Lightweight construction, combined with high-performing engines makes for a pulsequickening ride. The driveshaft made in carbon fiber and the extensive use of materials like aluminum contribute to a top-class power to weight ratio, acceleration, and speed. Such as the exposed, threedimensional carbon fiber and perforated leather pair with chevron motifs intensifying the car's dynamism.

### Ambient lighting:

Soft diffused lighting with three available levels of intensity creates a refined living room effect. Lights turn red when in Sport mode and yellow when in Corsa mode (Trofeo version only).