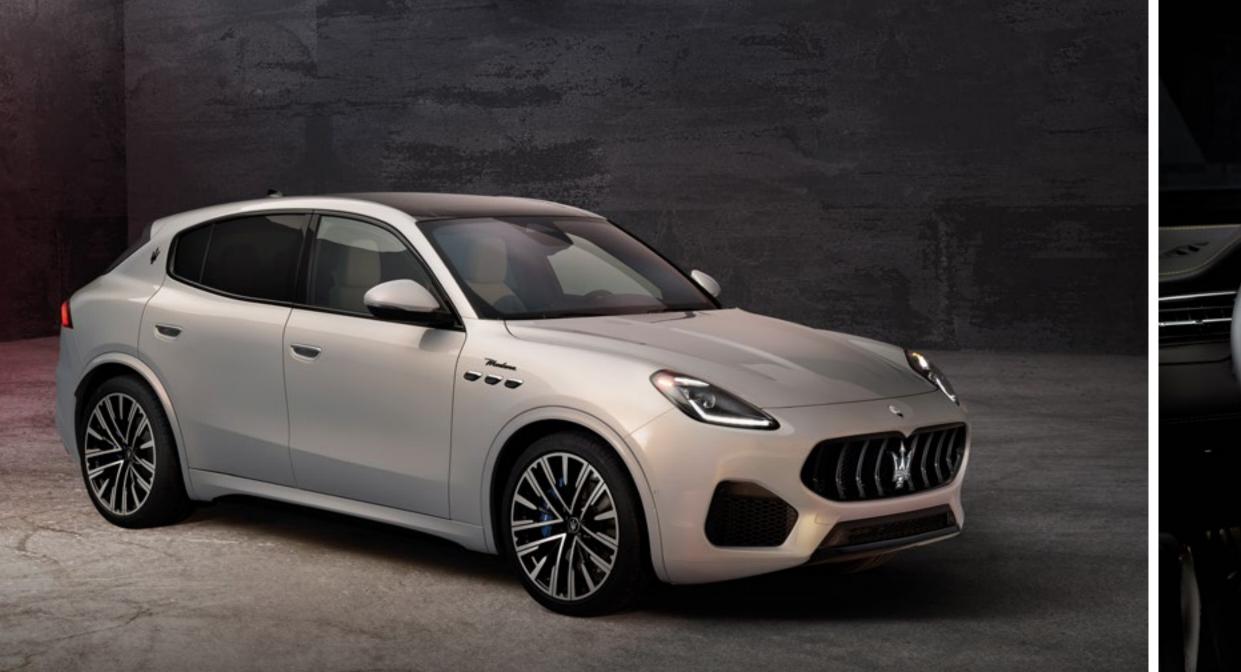

The new Grecale is powered by the spirit of everyday adventure with everything you would expect of a Maserati SUV.

L4 Engine - Grecale GT, Modena

An innovative display of Maserati performance. The Grecale features only our latest engine capabilities. Besides the 300 or 330hp mild hybrid propulsion comes the super powerful yet efficient 530hp V6 Nettuno engine.

## **Grecale GT-**Everyday Exceptional

The GT trim, powered by a four-cylinder mild hybrid engine capable of delivering 300hp, elegantly underlines the original Maserati charm and elegance. The exotic details of the Grecale GT gracefully express the Brand's passion for luxurious details and ever-so-visible Italian style.

# Grecale Modena-Everyday Exceptional

An innovative display of Maserati performance.

For the sporty soul who is always on the move. Inspired by Italian architecture, the interiors feature an embroidered graphic motif combined with a rare, gray tone wood with an open-pore finish enhances the tactile experience. The body features 20" alloy wheels (21" optionally), gloss black finish logos, front splitter, grille, window shades and inserts on the side skirts and dark exhausts.