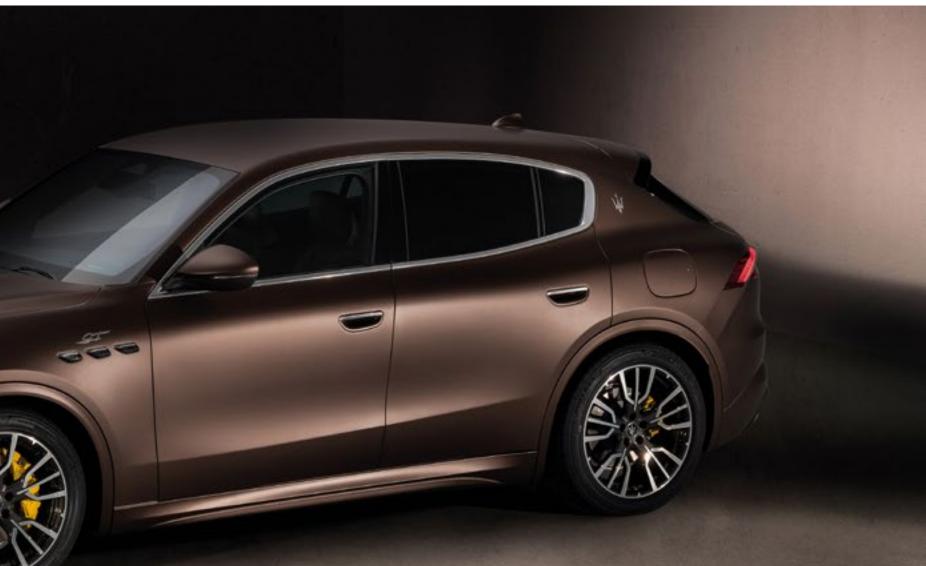

## Three new trims for a *unique encounter*

Three exclusive new trims have been introduced as part of the new Grecale Range. In terms of style, the new **GT**, **Modena and Trofeo** trims introduced a **new Maserati logo** on the hood and a **new specific badge for each trim version** placed just above the three iconic side air vents. At the rear, the traditional saetta logo has been replaced by a new Trident logo on the C-pillar, while a new Maserati script takes stage on the trunk.

## The Grecale Collection

One choice, many possibilities to distinguish yourself.

Grecale GT

Side air vents and GT Badge

Headrest detail

Maglia Milano

## **Grecale GT-**Everyday Exceptional

The GT trim, powered by a four-cylinder mild hybrid engine capable of delivering 300hp, elegantly underlines the original Maserati charm and elegance. The exotic details of the Grecale GT gracefully express the Brand's passion for luxurious details and ever-so-visible Italian style.