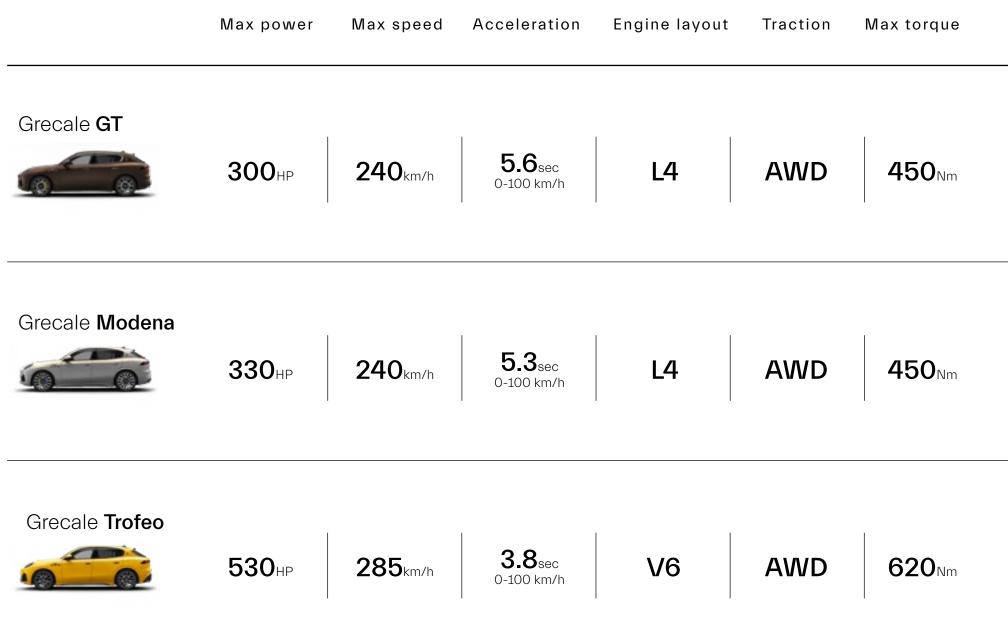

#### Technical specifications | 54

Specifications overview of all Grecale versions

The new Grecale is powered by the spirit of everyday adventure with everything you would expect of a Maserati SUV.

L4 Engine - Grecale GT, Modena

An innovative display of Maserati performance. The Grecale features only our latest engine capabilities. Besides the 300 or 330hp mild hybrid propulsion comes the super powerful yet efficient 530hp V6 Nettuno engine.

## **Grecale GT-**Everyday Exceptional

The GT trim, powered by a four-cylinder mild hybrid engine capable of delivering 300hp, elegantly underlines the original Maserati charm and elegance. The exotic details of the Grecale GT gracefully express the Brand's passion for luxurious details and ever-so-visible Italian style.

#### Find out more about Grecale GT

240km/h

5.6sec 0-100 km/h

L4

AWD Traction

450NI Max torque

Side air vents and Modena Badge

Trident logo on C-pillar

# Grecale Modena-Everyday Exceptional

An innovative display of Maserati performance.

For the sporty soul who is always on the move. Inspired by Italian architecture, the interiors feature an embroidered graphic motif combined with a rare, gray tone wood with an open-pore finish enhances the tactile experience. The body features 20" alloy wheels (21" optionally), gloss black finish logos, front splitter, grille, window shades and inserts on the side skirts and dark exhausts.

> **330**нр Max power

**240**km/h Max speed **5.3**sec 0-100 km/h Acceleration

**L4** Engine layout **AWD** Traction 450<sub>Nm</sub> Max torque

Side air vents and Trofeo Badge

Headrest detail

Carbon fiber

## Grecale Trofeo-The Art of Fast

Exceptional driving, every day, anytime. Lightweight construction, combined with high-performing engines makes for a pulsequickening ride. The driveshaft made in carbon fiber and the extensive use of materials like aluminum contribute to a top-class power to weight ratio, acceleration, and speed. Such as the exposed, threedimensional carbon fiber and perforated leather pair with chevron motifs intensifying the car's dynamism.

530<sub>HP</sub> Max power

285<sub>km/h</sub> Max speed **3.8**sec 0-100 km/h Acceleration

V6 Engine layout **AWD** Traction 620<sub>Nm</sub> Max torque

# Technical specifications

| DIMENSIONS AND WEIGHTS       | GRECALE GT | GRECALE MODENA | GRECALE TROFEO |
|------------------------------|------------|----------------|----------------|
| Length                       | 4846 mm    | 4847 mm        | 4859 mm        |
| Width (with side mirrors)    | 2163 mm    | 2163 mm        | 2163 mm        |
| Width (without side mirrors) | 1948 mm    | 1979 mm        | 1979 mm        |
| Height                       | 1670 mm    | 1667 mm        | 1659 mm        |
| Wheelbase                    | 2901 mm    | 2901 mm        | 2901 mm        |
| Turning circle               | 12.4 m     | 12.4 m         | 12.4 m         |
| Boot capacity                | 535        | 535            | 570            |
| Fuel tank capacity           | 641        | 64             | 641            |
| Homologated Weight           | 1870 kg    | 1895 kg        | 2027 kg        |

#### ENGINE

| Number of cylinders and layout    | L4 MHEV         | L4 MHEV         | V6 90°          |
|-----------------------------------|-----------------|-----------------|-----------------|
| Displacement                      | 1995 cc         | 1995 cc         | 3000 cc         |
| Bore                              | 84 mm           | 84 mm           | 88 mm           |
| Stroke                            | 90 mm           | 90 mm           | 82 mm           |
| Compression ratio                 | 9.5:1           | 9.5:1           | 11:1            |
| Max. power output                 | 300 CV          | 330 CV          | 530 CV          |
| Engine speed at max. power output | 5750 rpm        | 5750 rpm        | 6500 rpm        |
| Peak torque                       | 450 Nm          | 450 Nm          | 620 Nm          |
| Engine speed at peak torque       | 2000 - 4000 rpm | 2000 - 5000 rpm | 3000 - 5500 rpm |
|                                   |                 |                 |                 |

#### TRANSMISSION

| Transmission | Automatic 8 gears | Automatic 8 gears | Automatic 8 gears |
|--------------|-------------------|-------------------|-------------------|
|              |                   |                   |                   |

#### PERFORMANCE

| Maximum speed                                  | 240 km/h             | 240 km/h             | 285 km/h      |
|------------------------------------------------|----------------------|----------------------|---------------|
| Acceleration (0 - 100 km/h)                    | 5.6 s                | 5.3 s                | 3.8 s         |
| Stopping distance (100 - 0 km/h)               | <40 mt               | <40 mt               | <40 mt        |
| Fuel consumption (Combined cycle)              | 8.7 - 9.2 l/100 km   | 8.8 - 9.3 l/100 km   | 11.2 l/100 km |
| Fuel consumption (Low cycle)                   | 13.1 - 13.2 l/100 km | 13.1 - 13.2 l/100 km | 17.4 l/100 km |
| Fuel consumption (Medium cycle)                | 8.6 - 9.2 l/100 km   | 8.7 - 9.2 l/100 km   | 11.6 l/100 km |
| Fuel consumption (High cycle)                  | 7.4 - 7.8 l/100 km   | 7.4 - 8 l/100 km     | 9.3 l/100 km  |
| Fuel consumption (extra-High cycle)            | 8.4 - 8.8 l/100 km   | 8.4 - 9 l/100 km     | 10.3 l/100 km |
| CO <sub>2</sub> emissions (Combined cycle)     | 198 - 208 g/km       | 199 - 210 g/km       | 254 g/km      |
| CO <sub>2</sub> emissions (Low cycle)          | 297 - 300 g/km       | 297 - 300 g/km       | 394 g/km      |
| CO <sub>2</sub> emissions (Medium cycle)       | 194 - 208 g/km       | 196 - 209 g/km       | 263 g/km      |
| CO <sub>2</sub> emissions (High cycle)         | 167 - 177 g/km       | 168 - 180 g/km       | 211 g/km      |
| CO <sub>2</sub> emissions (extra - High cycle) | 190 - 199 g/km       | 191 - 204 g/km       | 233 g/km      |
| Regulation                                     | Euro 6D Final        | Euro 6D Final        | Euro 6D Final |