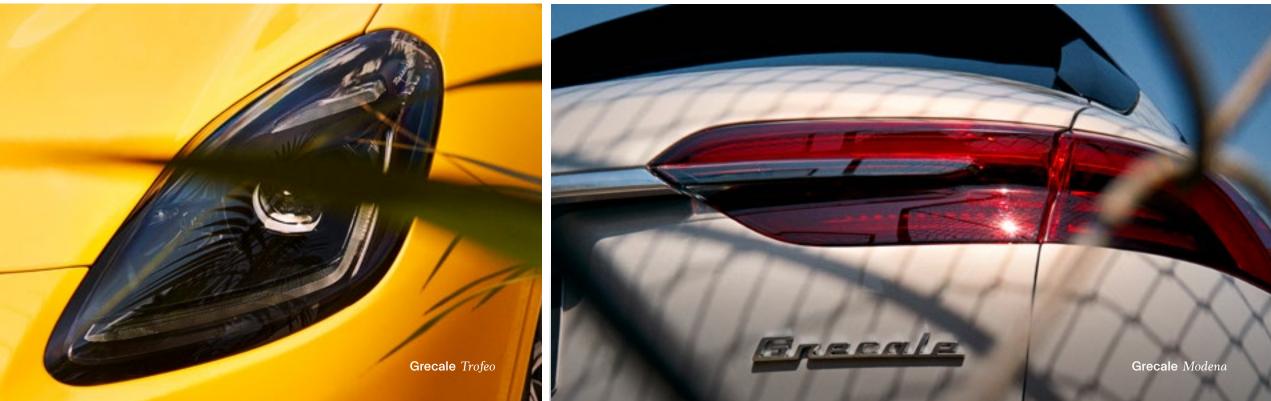

## Three new trims for a *unique encounter*

Three exclusive new trims have been introduced as part of the new Grecale Range. In terms of style, the new **GT**, **Modena and Trofeo** trims introduced a **new Maserati logo** on the hood and a **new specific badge for each trim version** placed just above the three iconic side air vents. At the rear, the traditional saetta logo has been replaced by a new Trident logo on the C-pillar, while a new Maserati script takes stage on the trunk.

### A bold look forward:

Led technology with a design signature derived from the Maserati MC20 super sports car. The Grecale's headlights perfectly fit with its more vertical body shape.

#### Turn back:

Inspired by the Giugiaro 3200 GT, the boomerang shaped taillights integrate seamlessly with the Grecale's clean lines. On the lower, more technical part, the newly designed exhausts visually describe the roaring Maserati sound.