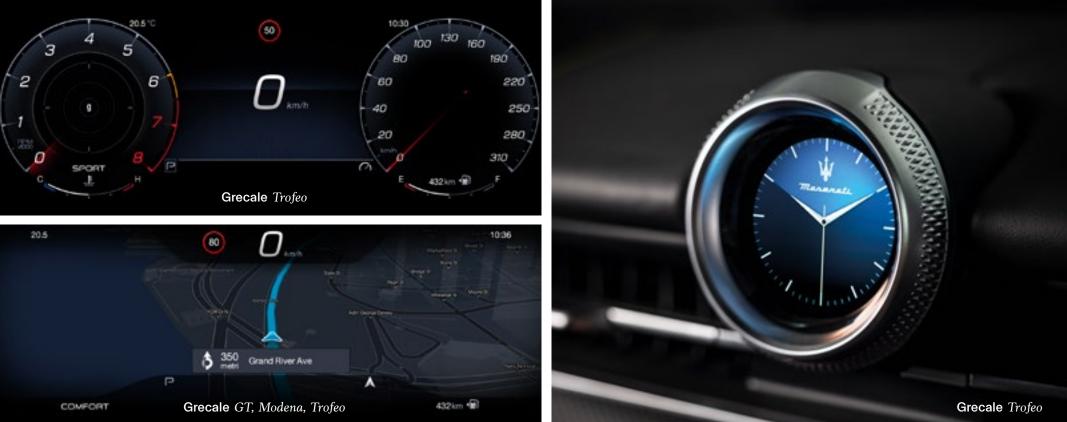

#### Instrument cluster:

The 12.3" TFT Digital Cluster has been designed to ensure full visibility in any condition and for any driver. Four configurations are available: Classic, Evolved, Relaxed and Corsa (Trofeo only).

#### MIA (Maserati Intelligent Assistant):

With the customizable Maserati Intelligent Assistant (MIA) powered by Android Automotive OS, you can access its many controls on the large 12.3" screen: navigation, media, drive modes, vehicle settings, apps and more. Everything is just one swipe away.

#### Comfort display:

8,8" Comfort display enables easy-access to the majority of Grecale's features and personalization (Lights command, Seats vents and heating, Air conditioning, Ambient lighting). With smart gestures control, the 8,8" Comfort display is set to higher the safety level on the car, keeping the driver's focus on the road without having to search for climate settings on the display.

#### Future o'clock:

Classic frame, progressive technology. Time has come to renew a distinctive detail. The iconic mechanical clock has turned into a digital smartwatch whose style changes according to your taste. Not only does it tell the time, it also becomes a driver-car interface that enables smart vocal interactions.