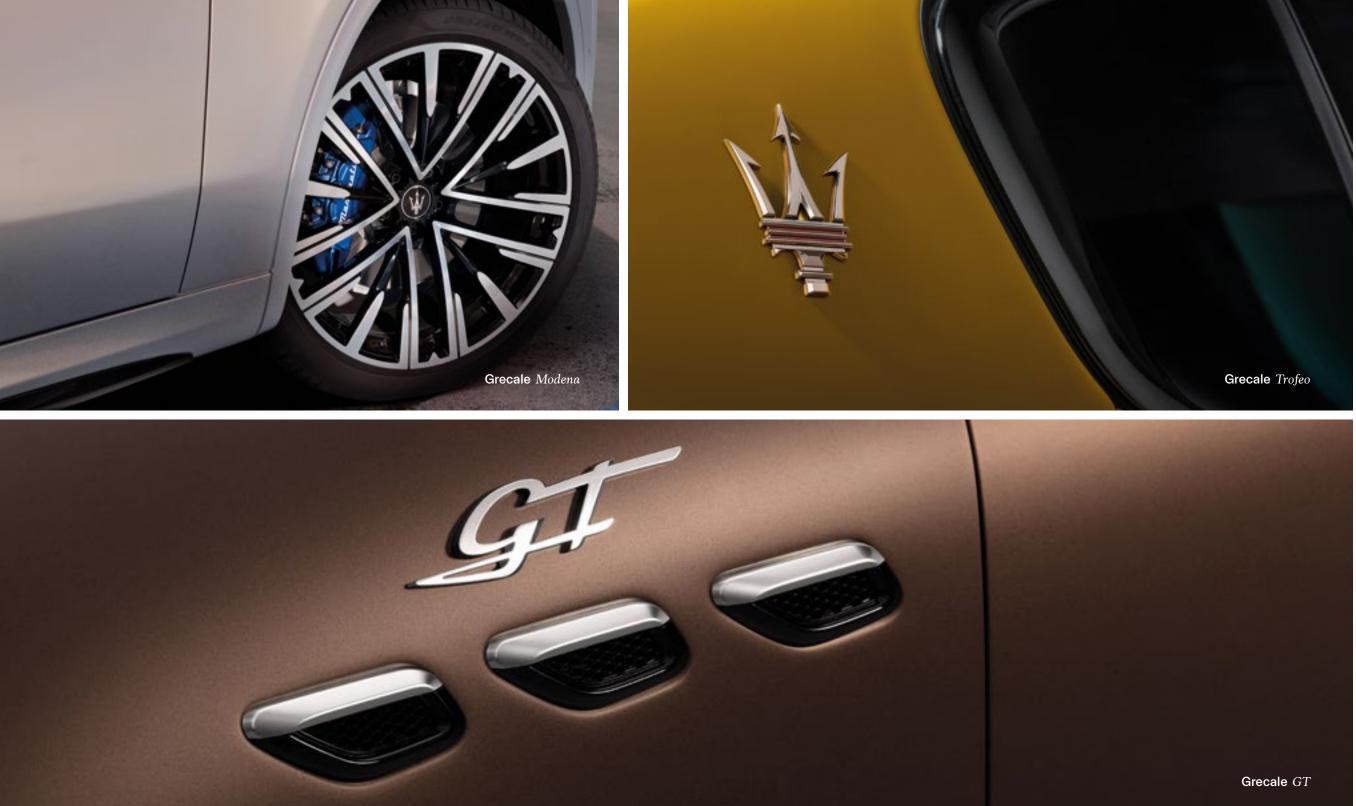

## Three new trims for a *unique encounter*

Three exclusive new trims have been introduced as part of the new Grecale Range. In terms of style, the new **GT**, **Modena and Trofeo** trims introduced a **new Maserati logo** on the hood and a **new specific badge for each trim version** placed just above the three iconic side air vents. At the rear, the traditional saetta logo has been replaced by a new Trident logo on the C-pillar, while a new Maserati script takes stage on the trunk.

### GT

Maserati, with the GT trim, is thinking about Cosmopolitan Characters with a Dynamic Lifestyle who seek something in Materials and Textures that will evoke a Feeling of Home even when driving long distances.

#### Trofeo

Trofeo trim is made for drivers who adore sports and great performances. A cool appearance paired with an engine of irresistible power. The exposed carbon fiber has a texture verging on the three dimensional, the tactile look evokes almost a raw material effect.