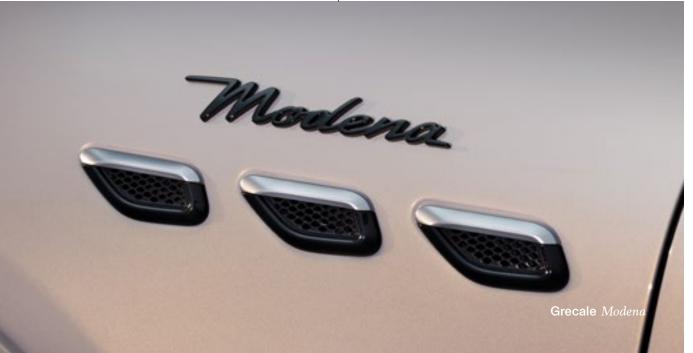

## Three new trims for a *unique encounter*

Three exclusive new trims have been introduced as part of the new Grecale Range. In terms of style, the new **GT**, **Modena and Trofeo** trims introduced a **new Maserati logo** on the hood and a **new specific badge for each trim version** placed just above the three iconic side air vents. At the rear, the traditional saetta logo has been replaced by a new Trident logo on the C-pillar, while a new Maserati script takes stage on the trunk.

Distinctive signs: The triple side air vents have been an essential element in Maserati designs since 1947. In the Grecale they go with the trim version names: GT, Modena or Trofeo.